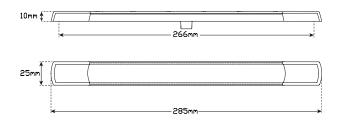

• Black/Chrome End Caps

• Voltage Range 12 Volt

• IP67 Rated

• 5 Year Warranty

**Function** Stop/Tail/Indicator

**Size** 285mm x 25mm x 10mm

Voltage 12 Volt LED Oty 16

**Cable** 85mm cable