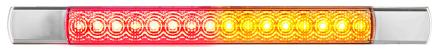

## **285 Series Rear Combination**

Approved
100%

ECE

100% Water Proof

5 Year Warranty

• ECE Australian Road Approved

• Low Profile Slimline Design

Horizontal & Vertical Mount\*

• Black/Chrome End Caps

• Voltage Range 12 Volt

• IP67 Rated

• 5 Year Warranty

**Function** Stop/Tail/Indicator

**Size** 285mm x 25mm x 10mm

Voltage 12 Volt LED Oty 16

**Cable** 85mm cable

 Draw
 Stop
 Tail
 Ind

 @13.8V
 0.24A
 0.09A
 0.14A

Approvals Function Approval No.

 ECE
 Stop/Tail
 E9\*7R02/27\*22284\*00

 ECE
 Indicator
 E9\*6R01/28\*22284\*00

CTA Stop/Tail/Indicator CTA-060114

<sup>\*</sup>Approved for Horizontal & Vertical Mount







P/N 285CAR12



Clear Lens when Inactive



P/N 285BAR12

## **Fitting Instructions**

Surface mount. Remove end caps by following the instructions below, fix to flat surface with screws supplied then refit end caps. Please refer to ADR 13/00 for mounting instructions.