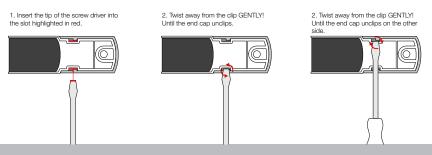

## **Fitting Instructions**

Surface mount. Remove end caps by following the instructions below, fix to flat surface with screws supplied then refit end caps. Please refer to ADR 13/00 for mounting instructions.