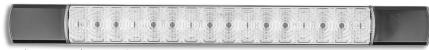

## **285 Series Rear Combination**

Approved
100%

ECE

100% Water Proof

5 Year Warranty

• ECE Australian Road Approved

• Low Profile Slimline Design

Horizontal & Vertical Mount\*

• Black/Chrome End Caps

• Voltage Range 12 Volt

• IP67 Rated

• 5 Year Warranty

**Function** Stop/Tail/Indicator

**Size** 285mm x 25mm x 10mm

Voltage 12 Volt LED Oty 16

**Cable** 85mm cable

 Draw
 Stop
 Tail
 Ind

 @13.8V
 0.24A
 0.09A
 0.14A

Approvals Function Approval No.

 ECE
 Stop/Tail
 E9\*7R02/27\*22284\*00

 ECE
 Indicator
 E9\*6R01/28\*22284\*00

CTA Stop/Tail/Indicator CTA-060114

<sup>\*</sup>Approved for Horizontal & Vertical Mount







P/N 285CAR12



Clear Lens when Inactive



P/N 285BAR12

## **Fitting Instructions**

Surface mount. Remove end caps by following the instructions below, fix to flat surface with screws supplied then refit end caps. Please refer to ADR 13/00 for mounting instructions.